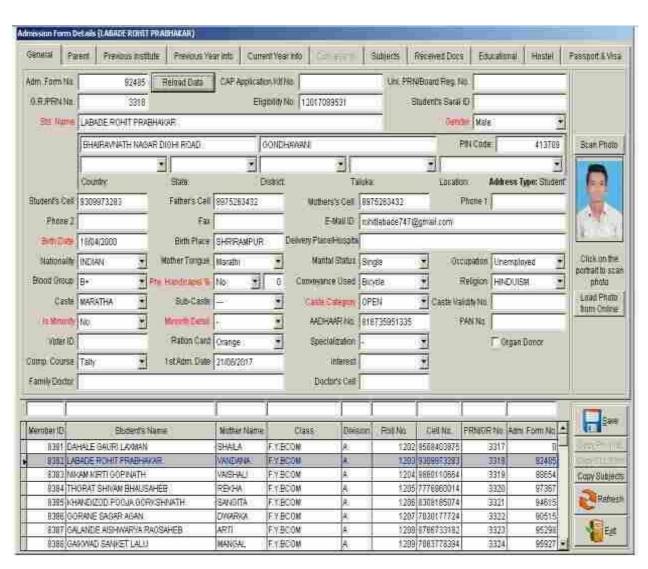

# **ICT Use by Faculty and student**

https://www.cdjcollege.com/lib\_video.php

# **ICT Use by Faculty and student**

- Made Jeem

State & state from 2 A. D. Brown State V. Dubeldinet Tallier Mitteliebe Dublic for

| The second secon | We Athres Set With                                                                                                                                                   | Salaham Sar | Cristian Universitati Indianata |
|--------------------------------------------------------------------------------------------------------------------------------------------------------------------------------------------------------------------------------------------------------------------------------------------------------------------------------------------------------------------------------------------------------------------------------------------------------------------------------------------------------------------------------------------------------------------------------------------------------------------------------------------------------------------------------------------------------------------------------------------------------------------------------------------------------------------------------------------------------------------------------------------------------------------------------------------------------------------------------------------------------------------------------------------------------------------------------------------------------------------------------------------------------------------------------------------------------------------------------------------------------------------------------------------------------------------------------------------------------------------------------------------------------------------------------------------------------------------------------------------------------------------------------------------------------------------------------------------------------------------------------------------------------------------------------------------------------------------------------------------------------------------------------------------------------------------------------------------------------------------------------------------------------------------------------------------------------------------------------------------------------------------------------------------------------------------------------------------------------------------------------|----------------------------------------------------------------------------------------------------------------------------------------------------------------------|-------------|---------------------------------|
| Resociations No. Report Tresociation                                                                                                                                                                                                                                                                                                                                                                                                                                                                                                                                                                                                                                                                                                                                                                                                                                                                                                                                                                                                                                                                                                                                                                                                                                                                                                                                                                                                                                                                                                                                                                                                                                                                                                                                                                                                                                                                                                                                                                                                                                                                                           | Castel Adrission Griffin Adressio Charge Adression                                                                                                                   |             |                                 |
|                                                                                                                                                                                                                                                                                                                                                                                                                                                                                                                                                                                                                                                                                                                                                                                                                                                                                                                                                                                                                                                                                                                                                                                                                                                                                                                                                                                                                                                                                                                                                                                                                                                                                                                                                                                                                                                                                                                                                                                                                                                                                                                                | Salisi Notes                                                                                                                                                         |             |                                 |
|                                                                                                                                                                                                                                                                                                                                                                                                                                                                                                                                                                                                                                                                                                                                                                                                                                                                                                                                                                                                                                                                                                                                                                                                                                                                                                                                                                                                                                                                                                                                                                                                                                                                                                                                                                                                                                                                                                                                                                                                                                                                                                                                | Recorded Fernan<br>Startistisplateite                                                                                                                                |             |                                 |
|                                                                                                                                                                                                                                                                                                                                                                                                                                                                                                                                                                                                                                                                                                                                                                                                                                                                                                                                                                                                                                                                                                                                                                                                                                                                                                                                                                                                                                                                                                                                                                                                                                                                                                                                                                                                                                                                                                                                                                                                                                                                                                                                | Submit Use<br>Westing                                                                                                                                                |             |                                 |
|                                                                                                                                                                                                                                                                                                                                                                                                                                                                                                                                                                                                                                                                                                                                                                                                                                                                                                                                                                                                                                                                                                                                                                                                                                                                                                                                                                                                                                                                                                                                                                                                                                                                                                                                                                                                                                                                                                                                                                                                                                                                                                                                | Pat Baleta (Kalipe Led Can Role                                                                                                                                      |             |                                 |
|                                                                                                                                                                                                                                                                                                                                                                                                                                                                                                                                                                                                                                                                                                                                                                                                                                                                                                                                                                                                                                                                                                                                                                                                                                                                                                                                                                                                                                                                                                                                                                                                                                                                                                                                                                                                                                                                                                                                                                                                                                                                                                                                | lose T.C. (L.C.) lose Conste Celficae lose Constel Celficae (Inden) lose fundad Celficae (Inseper) lose fundador Celficae lose Appenig Celficae lose Abuqui Celficae |             |                                 |
|                                                                                                                                                                                                                                                                                                                                                                                                                                                                                                                                                                                                                                                                                                                                                                                                                                                                                                                                                                                                                                                                                                                                                                                                                                                                                                                                                                                                                                                                                                                                                                                                                                                                                                                                                                                                                                                                                                                                                                                                                                                                                                                                | belfe10/LC                                                                                                                                                           |             |                                 |
|                                                                                                                                                                                                                                                                                                                                                                                                                                                                                                                                                                                                                                                                                                                                                                                                                                                                                                                                                                                                                                                                                                                                                                                                                                                                                                                                                                                                                                                                                                                                                                                                                                                                                                                                                                                                                                                                                                                                                                                                                                                                                                                                | Der End Process<br>Recognisate Menter II                                                                                                                             |             |                                 |
|                                                                                                                                                                                                                                                                                                                                                                                                                                                                                                                                                                                                                                                                                                                                                                                                                                                                                                                                                                                                                                                                                                                                                                                                                                                                                                                                                                                                                                                                                                                                                                                                                                                                                                                                                                                                                                                                                                                                                                                                                                                                                                                                | 3d (fe) Note                                                                                                                                                         |             |                                 |