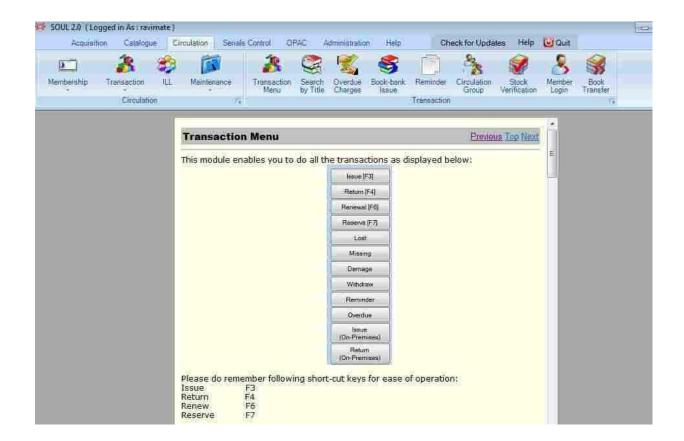

# **ICT Use by Faculty and student**

https://www.cdjcollege.com/lib\_video.php

# **ICT Use by Faculty and student**

- Made Jeem

State & state from 2 A. D. Brown State V. Dubeldinet Tallier Mitteliebe Dublic for

| The second secon | We Athres Set With                                                                                                                                                   | Salaham Sar | Cristian Universitati Indianata |
|--------------------------------------------------------------------------------------------------------------------------------------------------------------------------------------------------------------------------------------------------------------------------------------------------------------------------------------------------------------------------------------------------------------------------------------------------------------------------------------------------------------------------------------------------------------------------------------------------------------------------------------------------------------------------------------------------------------------------------------------------------------------------------------------------------------------------------------------------------------------------------------------------------------------------------------------------------------------------------------------------------------------------------------------------------------------------------------------------------------------------------------------------------------------------------------------------------------------------------------------------------------------------------------------------------------------------------------------------------------------------------------------------------------------------------------------------------------------------------------------------------------------------------------------------------------------------------------------------------------------------------------------------------------------------------------------------------------------------------------------------------------------------------------------------------------------------------------------------------------------------------------------------------------------------------------------------------------------------------------------------------------------------------------------------------------------------------------------------------------------------------|----------------------------------------------------------------------------------------------------------------------------------------------------------------------|-------------|---------------------------------|
| Resociations No. Report Tresociation                                                                                                                                                                                                                                                                                                                                                                                                                                                                                                                                                                                                                                                                                                                                                                                                                                                                                                                                                                                                                                                                                                                                                                                                                                                                                                                                                                                                                                                                                                                                                                                                                                                                                                                                                                                                                                                                                                                                                                                                                                                                                           | Castel Adrission Griffin Adressio Charge Adression                                                                                                                   |             |                                 |
|                                                                                                                                                                                                                                                                                                                                                                                                                                                                                                                                                                                                                                                                                                                                                                                                                                                                                                                                                                                                                                                                                                                                                                                                                                                                                                                                                                                                                                                                                                                                                                                                                                                                                                                                                                                                                                                                                                                                                                                                                                                                                                                                | Salisi Notes                                                                                                                                                         |             |                                 |
|                                                                                                                                                                                                                                                                                                                                                                                                                                                                                                                                                                                                                                                                                                                                                                                                                                                                                                                                                                                                                                                                                                                                                                                                                                                                                                                                                                                                                                                                                                                                                                                                                                                                                                                                                                                                                                                                                                                                                                                                                                                                                                                                | Recorded Fernan<br>Startistisplateite                                                                                                                                |             |                                 |
|                                                                                                                                                                                                                                                                                                                                                                                                                                                                                                                                                                                                                                                                                                                                                                                                                                                                                                                                                                                                                                                                                                                                                                                                                                                                                                                                                                                                                                                                                                                                                                                                                                                                                                                                                                                                                                                                                                                                                                                                                                                                                                                                | Submit Use<br>Westing                                                                                                                                                |             |                                 |
|                                                                                                                                                                                                                                                                                                                                                                                                                                                                                                                                                                                                                                                                                                                                                                                                                                                                                                                                                                                                                                                                                                                                                                                                                                                                                                                                                                                                                                                                                                                                                                                                                                                                                                                                                                                                                                                                                                                                                                                                                                                                                                                                | Pat Baleta (Kalipe Led Can Role                                                                                                                                      |             |                                 |
|                                                                                                                                                                                                                                                                                                                                                                                                                                                                                                                                                                                                                                                                                                                                                                                                                                                                                                                                                                                                                                                                                                                                                                                                                                                                                                                                                                                                                                                                                                                                                                                                                                                                                                                                                                                                                                                                                                                                                                                                                                                                                                                                | lose T.C. (L.C.) lose Conste Celficae lose Constel Celficae (Inden) lose fundad Celficae (Inseper) lose fundador Celficae lose Appenig Celficae lose Abuqui Celficae |             |                                 |
|                                                                                                                                                                                                                                                                                                                                                                                                                                                                                                                                                                                                                                                                                                                                                                                                                                                                                                                                                                                                                                                                                                                                                                                                                                                                                                                                                                                                                                                                                                                                                                                                                                                                                                                                                                                                                                                                                                                                                                                                                                                                                                                                | belfe10/LC                                                                                                                                                           |             |                                 |
|                                                                                                                                                                                                                                                                                                                                                                                                                                                                                                                                                                                                                                                                                                                                                                                                                                                                                                                                                                                                                                                                                                                                                                                                                                                                                                                                                                                                                                                                                                                                                                                                                                                                                                                                                                                                                                                                                                                                                                                                                                                                                                                                | Der End Process<br>Recognisate Menter II                                                                                                                             |             |                                 |
|                                                                                                                                                                                                                                                                                                                                                                                                                                                                                                                                                                                                                                                                                                                                                                                                                                                                                                                                                                                                                                                                                                                                                                                                                                                                                                                                                                                                                                                                                                                                                                                                                                                                                                                                                                                                                                                                                                                                                                                                                                                                                                                                | 3d (fe) Note                                                                                                                                                         |             |                                 |