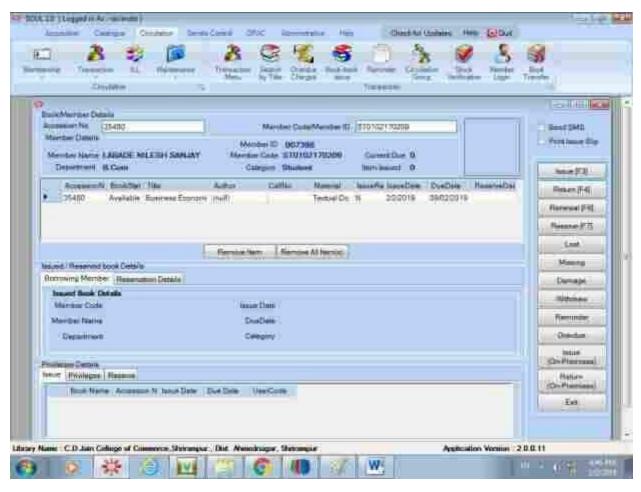

# **ICT Use by Faculty and student**

https://www.cdjcollege.com/lib\_video.php

# **ICT Use by Faculty and student**

- Made Jeem

State & state from 2 A. D. Brown State V. Dubeldinet Tallier Mitteliebe Dublic for

| The second secon | We Athres Set With                                                                                                                                                   | Salaham Sar | Cristian Universitati Indianata |
|--------------------------------------------------------------------------------------------------------------------------------------------------------------------------------------------------------------------------------------------------------------------------------------------------------------------------------------------------------------------------------------------------------------------------------------------------------------------------------------------------------------------------------------------------------------------------------------------------------------------------------------------------------------------------------------------------------------------------------------------------------------------------------------------------------------------------------------------------------------------------------------------------------------------------------------------------------------------------------------------------------------------------------------------------------------------------------------------------------------------------------------------------------------------------------------------------------------------------------------------------------------------------------------------------------------------------------------------------------------------------------------------------------------------------------------------------------------------------------------------------------------------------------------------------------------------------------------------------------------------------------------------------------------------------------------------------------------------------------------------------------------------------------------------------------------------------------------------------------------------------------------------------------------------------------------------------------------------------------------------------------------------------------------------------------------------------------------------------------------------------------|----------------------------------------------------------------------------------------------------------------------------------------------------------------------|-------------|---------------------------------|
| Resociations No. Report Tresociation                                                                                                                                                                                                                                                                                                                                                                                                                                                                                                                                                                                                                                                                                                                                                                                                                                                                                                                                                                                                                                                                                                                                                                                                                                                                                                                                                                                                                                                                                                                                                                                                                                                                                                                                                                                                                                                                                                                                                                                                                                                                                           | Castel Adrission Griffin Adressio Charge Adression                                                                                                                   |             |                                 |
|                                                                                                                                                                                                                                                                                                                                                                                                                                                                                                                                                                                                                                                                                                                                                                                                                                                                                                                                                                                                                                                                                                                                                                                                                                                                                                                                                                                                                                                                                                                                                                                                                                                                                                                                                                                                                                                                                                                                                                                                                                                                                                                                | Salisi Notes                                                                                                                                                         |             |                                 |
|                                                                                                                                                                                                                                                                                                                                                                                                                                                                                                                                                                                                                                                                                                                                                                                                                                                                                                                                                                                                                                                                                                                                                                                                                                                                                                                                                                                                                                                                                                                                                                                                                                                                                                                                                                                                                                                                                                                                                                                                                                                                                                                                | Recorded Fernan<br>Startistisplateite                                                                                                                                |             |                                 |
|                                                                                                                                                                                                                                                                                                                                                                                                                                                                                                                                                                                                                                                                                                                                                                                                                                                                                                                                                                                                                                                                                                                                                                                                                                                                                                                                                                                                                                                                                                                                                                                                                                                                                                                                                                                                                                                                                                                                                                                                                                                                                                                                | Submit Use<br>Westing                                                                                                                                                |             |                                 |
|                                                                                                                                                                                                                                                                                                                                                                                                                                                                                                                                                                                                                                                                                                                                                                                                                                                                                                                                                                                                                                                                                                                                                                                                                                                                                                                                                                                                                                                                                                                                                                                                                                                                                                                                                                                                                                                                                                                                                                                                                                                                                                                                | Pat Baleta (Kalipe Led Can Role                                                                                                                                      |             |                                 |
|                                                                                                                                                                                                                                                                                                                                                                                                                                                                                                                                                                                                                                                                                                                                                                                                                                                                                                                                                                                                                                                                                                                                                                                                                                                                                                                                                                                                                                                                                                                                                                                                                                                                                                                                                                                                                                                                                                                                                                                                                                                                                                                                | lose T.C. (L.C.) lose Conste Celficae lose Constel Celficae (Inden) lose fundad Celficae (Inseper) lose fundador Celficae lose Appenig Celficae lose Abuqui Celficae |             |                                 |
|                                                                                                                                                                                                                                                                                                                                                                                                                                                                                                                                                                                                                                                                                                                                                                                                                                                                                                                                                                                                                                                                                                                                                                                                                                                                                                                                                                                                                                                                                                                                                                                                                                                                                                                                                                                                                                                                                                                                                                                                                                                                                                                                | belfe10/LC                                                                                                                                                           |             |                                 |
|                                                                                                                                                                                                                                                                                                                                                                                                                                                                                                                                                                                                                                                                                                                                                                                                                                                                                                                                                                                                                                                                                                                                                                                                                                                                                                                                                                                                                                                                                                                                                                                                                                                                                                                                                                                                                                                                                                                                                                                                                                                                                                                                | Der End Process<br>Recognisate Menter II                                                                                                                             |             |                                 |
|                                                                                                                                                                                                                                                                                                                                                                                                                                                                                                                                                                                                                                                                                                                                                                                                                                                                                                                                                                                                                                                                                                                                                                                                                                                                                                                                                                                                                                                                                                                                                                                                                                                                                                                                                                                                                                                                                                                                                                                                                                                                                                                                | 3d (fe) Note                                                                                                                                                         |             |                                 |