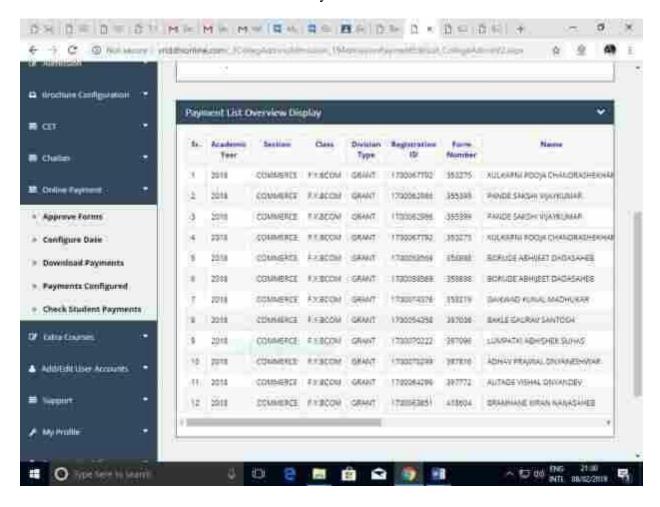

# # WILLIAM Version 2 - A Compast Management System | Stockent Management Annal | [A.K. 2011] Time: SAA [Section 2.D. 246] L. S. A.K. Annal 2. A.K. A.K. Annal 2. A.K. A.K. Annal 2. A.K.

Monocon/Persons Other Admition Registers (Part 2) List and Registers (Part 2)

Secretaries his team Secretarisant Districtions Unitalize Ed

Rol California (Min Admissi Status (Mine) Kol California (Deletiko)

Scheet Will Pepide
Scheet Sona Wer Registe
Scheet Sona Wer Registe
Ophrad Scheet Wee Registe
Redon Wee Scheet Scheet
Scheet Helban Wee Sonner (Rejort
Scheet Wolfen wire Sonner (Report
Scheet Will Name ville Sonner (Report

Separtment & Demand Type Ville Summer Person

Practical Bach Wale Last Practical Bach Summer Separtment Wine Rength Department Wine Adhesion Cestal

Fee Calegory New Register Fee Category Was Register (With Fee Details) Arma Trans Wee Region Case Casesy Was Region Cade Calegory Weet Register With Address Caste Category Wide Surmary Export Case Eatagory Wise Gress Rab Surroury Report Sept Continue the Crist Set Setting Report From Cade Workingster Religion Mose Register MEMBER CHEEKE Anti-Regging From Register Admission Counts West Report Sam was American Service Firth Date Wee Region Thorse Healthy Vine Leaster