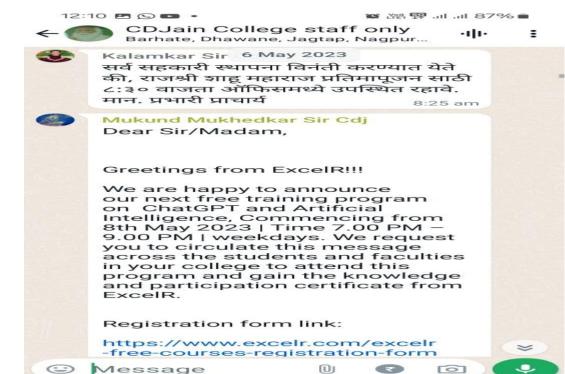

#### 6 May 2023 Greetings from ExcelR!!!

We are happy to announce our next free training program on ChatGPT and Artificial Intelligence, Commencing from 8th May 2023 | Time 7.00 PM – 9.00 PM | weekdays. We request you to circulate this message across the students and faculties in your college to attend this program and gain the knowledge and participation certificate from ExcelR.

Registration form link:

https://www.excelr.com/excelr -free-courses-registration-form

Thanks & Regards Dnyanesh Khot Manager, EDL ExcelR Solution, Pune | Mumbai | Hyderabad | Bangalore Mob: +91 8956970747 Email: dnyanesh.khot@excelr.com Website: https://www.excelr.com/