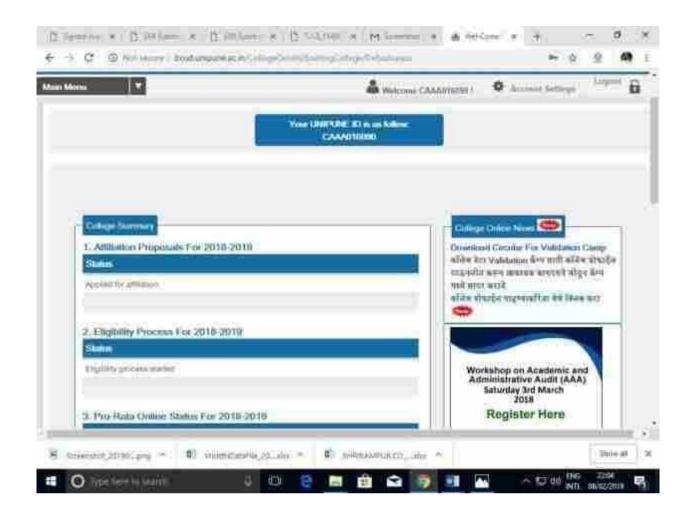

ep (4) And Fina Scan Reformure Februs (Ledye)

Rep 18 Subject Was Performance Report They 19 Subject Was Performante Supriory

Bleb 21: Readt Summery (Cashe Cologory World

Sign TS: Mark Street Printing Sign TS: Revolution Mark Datus Sign

Sep Mir Result Sonnery

Step 13: Even Trape 14: Step 23: Passing Certificate Step 24: Result Sheet by BOOM

triani Perimana Report

Sept the for Male (Utilized in Male Let Arting) in

Sep 17: Greate Ever Ferfamore Report (After Revolution)

























### Send Group SMS, Stay Connected with your Clients

# Login Here Username :: cdjcollege Password :: Remember Me! Sign In... Forget Password







Google Group





## Online Admission Portal





# Online Payment Details









Human Recourse Management System



Staff Recruitment Portal